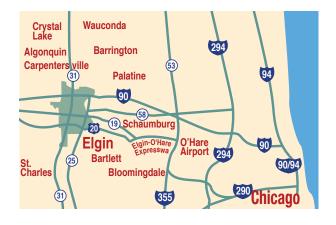

## Directions to The Centre of Elgin and the Heritage Ballroom

From the North: Exit I-90 at Route 31. Take Route 31 south to Kimball Street. Turn left. Proceed over bridge. Turn right onto Grove Avenue. The Centre is located on your left.

From the South: Take Lake Street/Route 20 to Route 31. Follow Route 31 north to Kimball Street. Turn right. Proceed over bridge. Turn right onto Grove Avenue. The Centre is located on your left.

From the East: Take I-90 west to Route 25. Follow Route 25 south and keep to the right. Continue on Dundee Avenue to Kimball Street. Turn right onto Kimball Street. Turn left onto Douglas Avenue. The Centre is located on your right.

From the West: Take I-90 east to Route 31 south. Follow Route 31 south to Kimball Street. Turn left. Proceed over bridge. Turn right onto Grove Avenue. The Centre is located on your left.