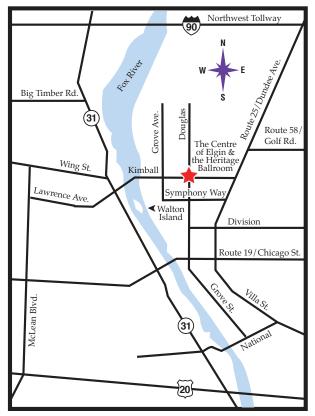

## Directions to The Centre of Elgin and the Heritage Ballroom

From the North: Exit I-90 at Route 31. Take Route 31 south to Kimball Street. Turn left. Proceed over bridge. Turn right onto Grove Avenue. The Centre is located on your left.

From the South: Take Lake Street/Route 20 to Route 31. Follow Route 31 north to Kimball Street. Turn right. Proceed over bridge. Turn right onto Grove Avenue. The Centre is located on your left.

From the East: Take I-90 west to Route 25. Follow Route 25 south and keep to the right. Continue on Dundee Avenue to Kimball Street. Turn right onto Kimball Street. Turn left onto Douglas Avenue. The Centre is located on your right.

From the West: Take I-90 east to Route 31 south. Follow Route 31 south to Kimball Street. Turn left. Proceed over bridge. Turn right onto Grove Avenue. The Centre is located on your left.